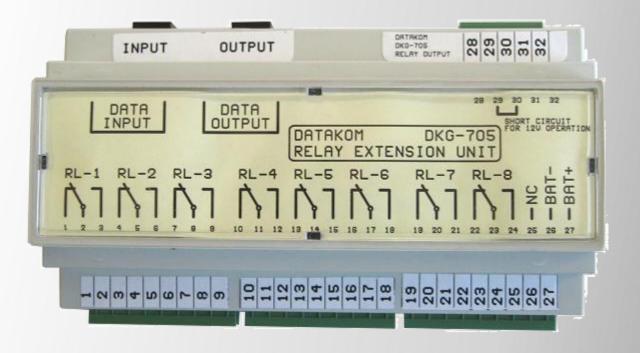

## DKG-3XX/5XX DATAKOM RELAY EXTENSION UNIT

## **MOUNTING INSTRUCTIONS**

TERMINAL-26 : Connect BAT+

TERMINAL-27 : Connect BAT-

**TERMINALS-29-30 :** Connect these terminals together for 12V-DC operation (for 24V-DC operation leave open)

**DATA INPUT :** Connect one end of the telephone cable (type 6P6) to this connector. Connect the other end of the cable to the DKG-3XX/5XX unit

## **PROGRAMMING INSTRUCTIONS**

Each relay's function is programmable from the base DKG-3XX/5XX unit. RL1 corresponds to RELAY-8 on base unit. Please refer to the DKG-3XX/5XX user's manual for more details.